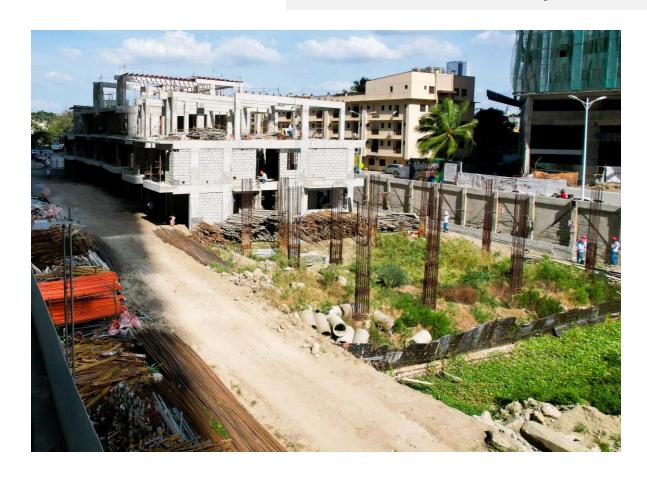

## Block A Has Been Topped Off; Excavation and Structural Works in Block B On-Going

As of January 20, 2024, Century NULIV Townvillas at Acqua has reached 43% in construction progress. Block A has officially been topped off last December 22, 2023, and had its Topping-off Ceremony last January 17, 2024.

All units within Block A have reached the 3rd and 4th floor and is nearing completion of its structural works. The project is on track with schedule, targeting to achieve full land development for Block A by end of July 2024. Excavation and structural works at Block B has commenced. Target completion for Block B is by June 2025.

## **Block A Construction Progress**