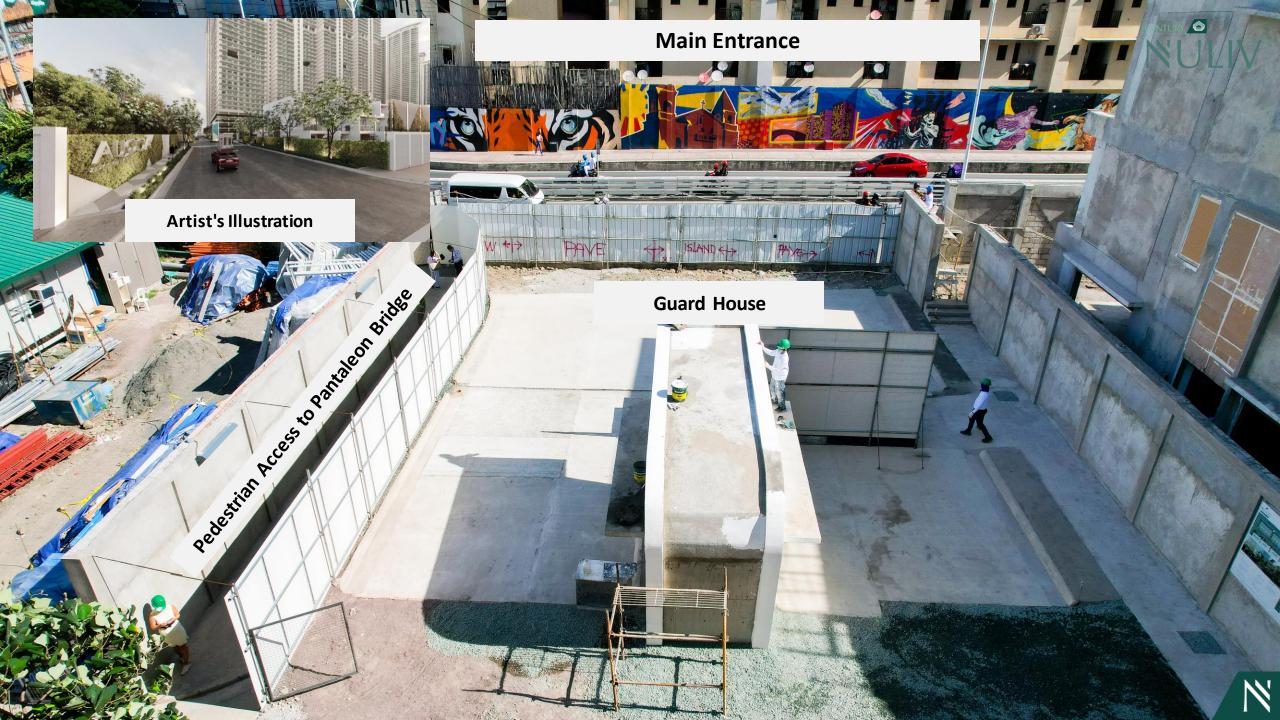

The guard house at the main gate facing the Estrella-Pantaleon Bridge is already constructed, ensuring security within the development. Additionally, the temporary pedestrian access to and from the Estrella-Pantaleon Bridge has been opened to the Acqua community, seeing around 400 daily foot traffic.

## Perimeter Wall Along Estrella – Pantaleon Bridge and Entrance to Pedestrian Access

Future residents of the
Century NULIV Townvillas at
Acqua will get to enjoy
the amenities at The
Pebble, Acqua
Private Residences' premium
waterfront clubhouse.