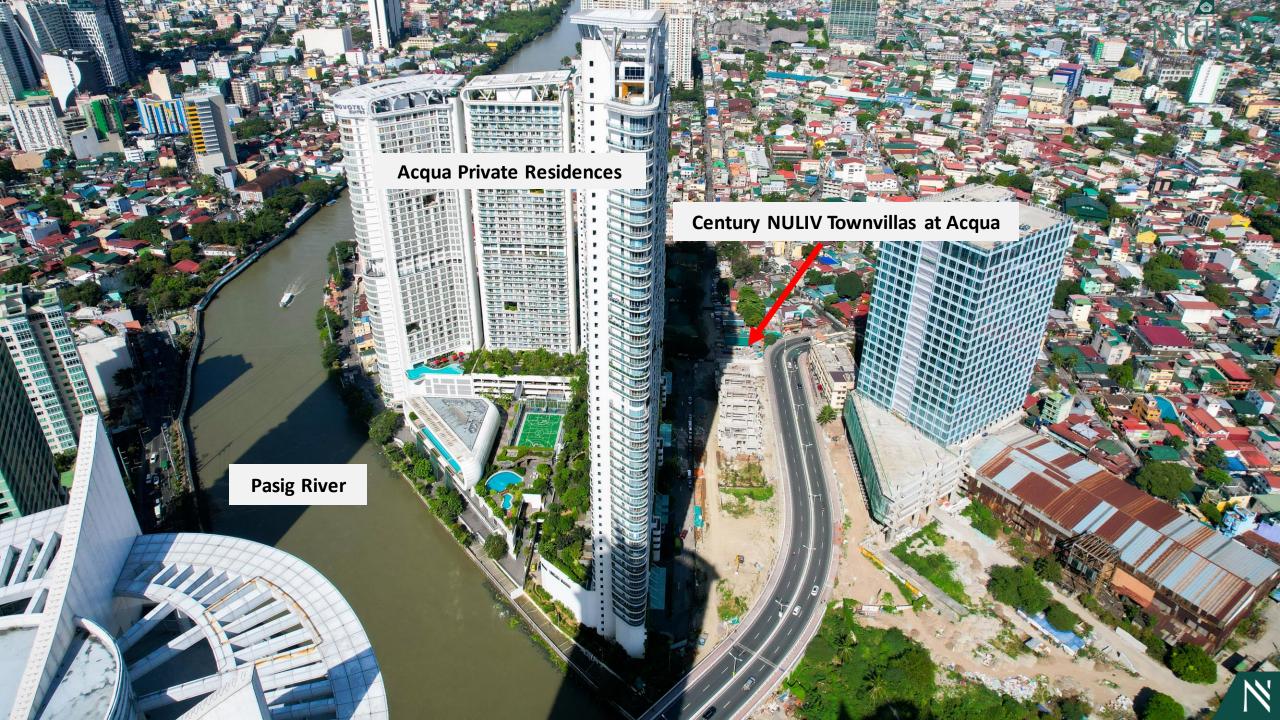

Situated in Mandaluyong City, a bridge away from the Makati Central Business District, Century NULIV Townvillas at Acqua constitutes a total of 22 homes, offering two configurations: Rhine (three-storeys; 227 sqm ave.) and Seine (four-storeys; 312 sqm ave.) units.

## Perimeter Wall Along Estrella – Pantaleon Bridge and Entrance to Pedestrian Access

Future residents of the
Century NULIV Townvillas at
Acqua will get to enjoy
the amenities at The
Pebble, Acqua
Private Residences' premium
waterfront clubhouse.