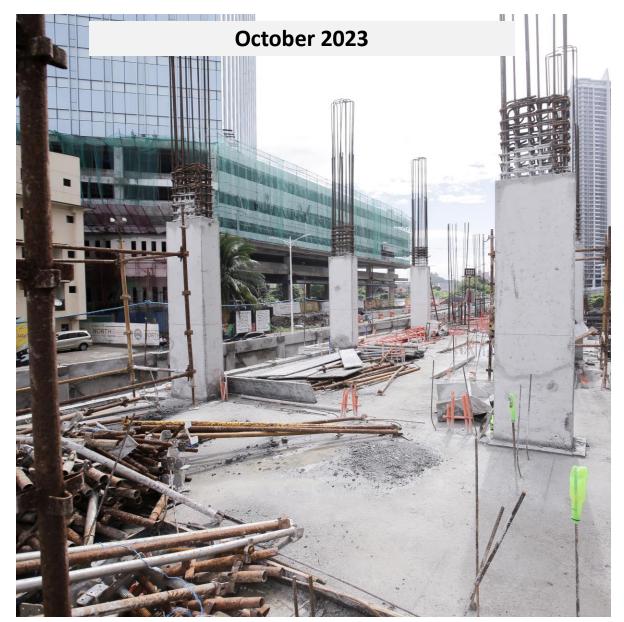

## Block A Has Been Topped Off; Excavation and Structural Works in Block B On-Going

As of January 20, 2024, Century NULIV Townvillas at Acqua has reached 43% in construction progress. Block A has officially been topped off last December 22, 2023, and had its Topping-off Ceremony last January 17, 2024.