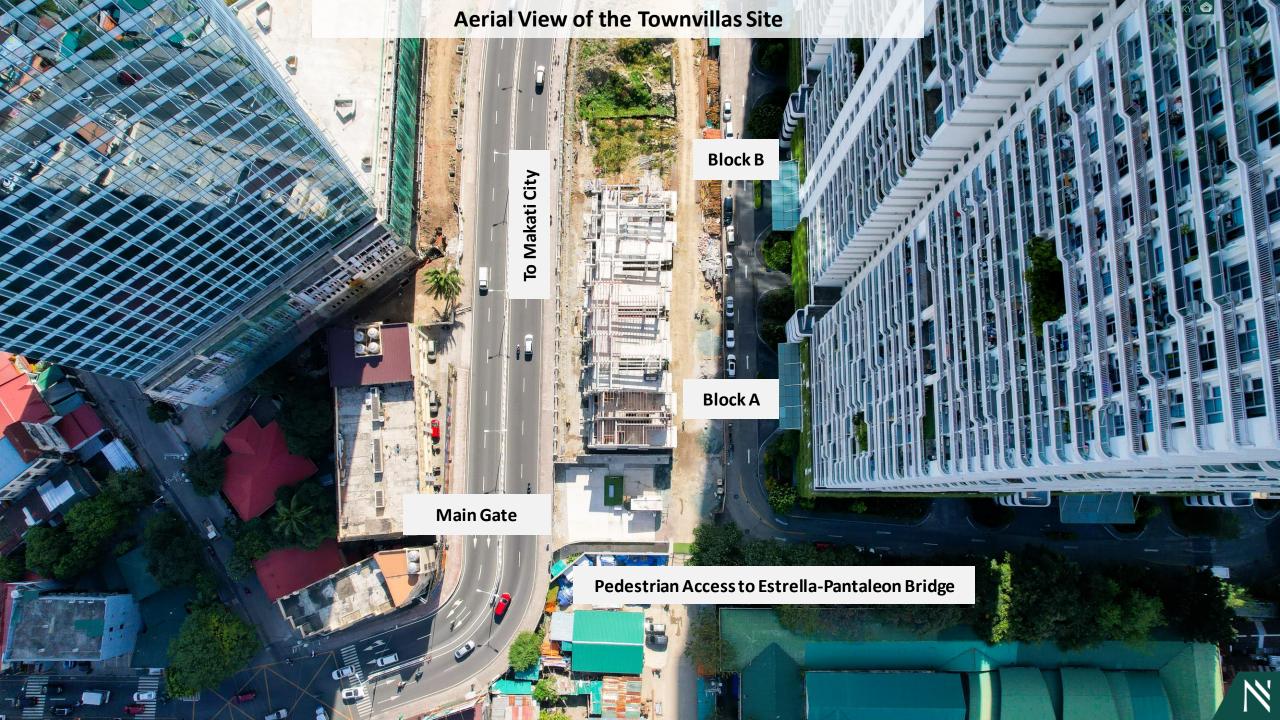

## Block A Has Been Topped Off; Excavation and Structural Works in Block B On-Going

As of January 20, 2024, Century NULIV Townvillas at Acqua has reached 43% in construction progress. Block A has officially been topped off last December 22, 2023, and had its Topping-off Ceremony last January 17, 2024.

The guard house at the main gate facing the Estrella-Pantaleon Bridge is already constructed, ensuring security within the development. Additionally, the temporary pedestrian access to and from the Estrella-Pantaleon Bridge has been opened to the Acqua community, seeing around 400 daily foot traffic.

All units within Block A have reached the 3rd and 4th floor and is nearing completion of its structural works. The project is on track with schedule, targeting to achieve full land development for Block A by end of July 2024. Excavation and structural works at Block B has commenced. Target completion for Block B is by June 2025.

## **Block A Construction Progress**

## Block B has already started its excavation and structural works