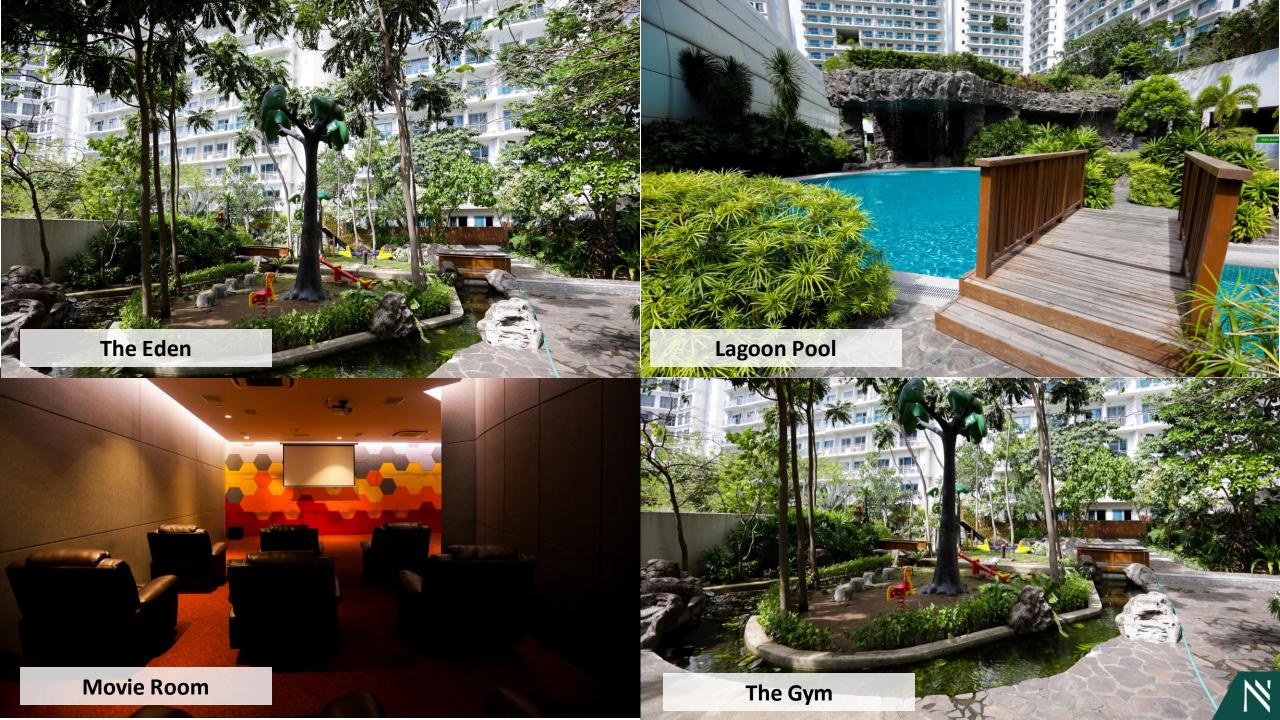

## Perimeter Wall Along Estrella – Pantaleon Bridge and Entrance to Pedestrian Access

Future residents of the
Century NULIV Townvillas at
Acqua will get to enjoy
the amenities at The
Pebble, Acqua
Private Residences' premium
waterfront clubhouse.