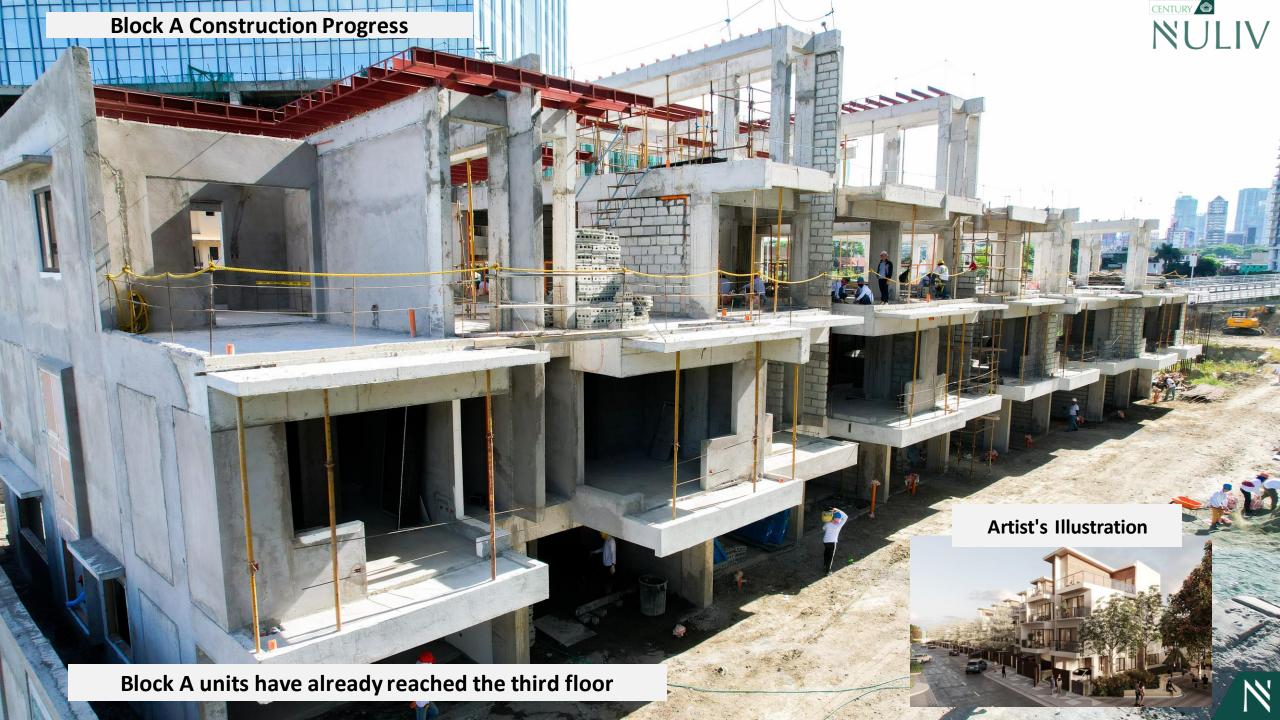

All units within Block A have reached the 3rd and 4th floor and is nearing completion of its structural works. The project is on track with schedule, targeting to achieve full land development for Block A by end of July 2024. Excavation and structural works at Block B has commenced. Target completion for Block B is by June 2025.

## **Block A Construction Progress**