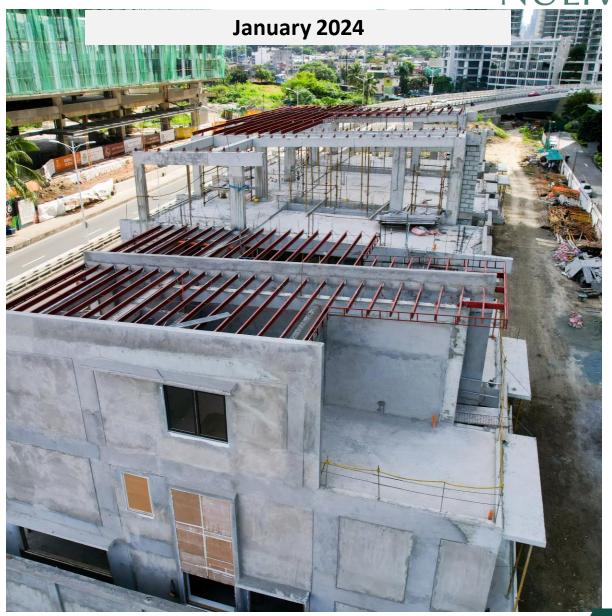

## Block A Has Been Topped Off; Excavation and Structural Works in Block B On-Going

As of January 20, 2024, Century NULIV Townvillas at Acqua has reached 43% in construction progress. Block A has officially been topped off last December 22, 2023, and had its Topping-off Ceremony last January 17, 2024.