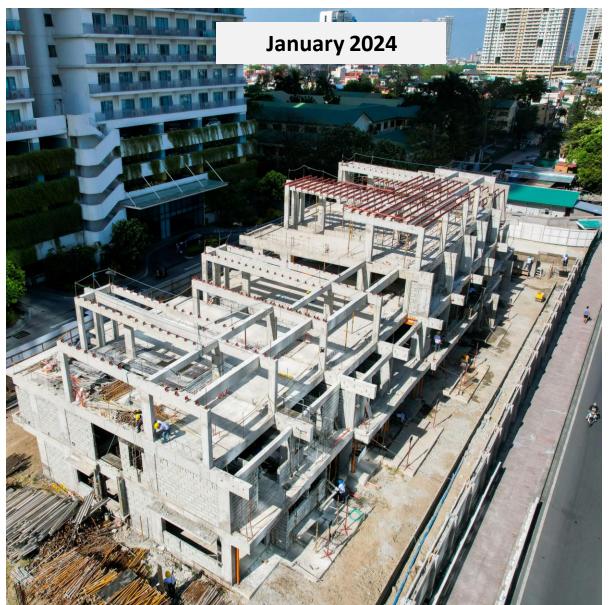

## Block A Has Been Topped Off; Excavation and Structural Works in Block B On-Going

As of January 20, 2024, Century NULIV Townvillas at Acqua has reached 43% in construction progress. Block A has officially been topped off last December 22, 2023, and had its Topping-off Ceremony last January 17, 2024.

All units within Block A have reached the 3rd and 4th floor and is nearing completion of its structural works. The project is on track with schedule, targeting to achieve full land development for Block A by end of July 2024. Excavation and structural works at Block B has commenced. Target completion for Block B is by June 2025.