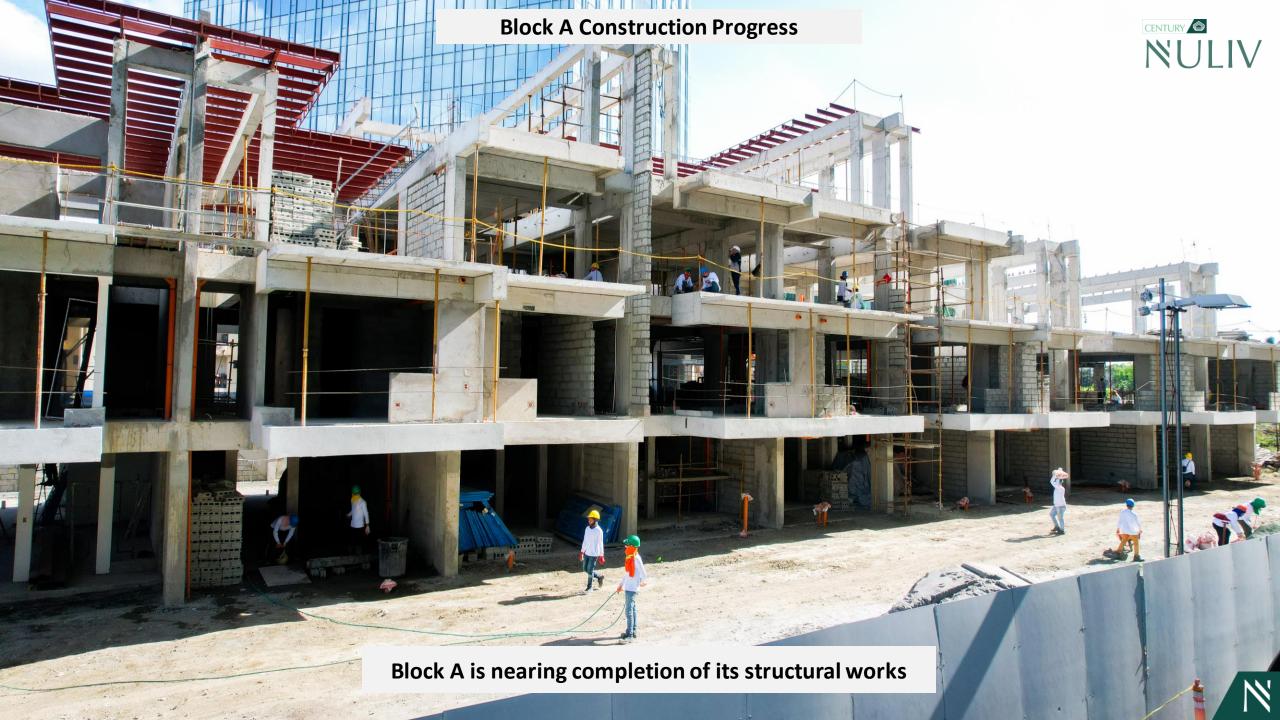

All units within Block A have reached the 3rd and 4th floor and is nearing completion of its structural works. The project is on track with schedule, targeting to achieve full land development for Block A by end of July 2024. Excavation and structural works at Block B has commenced. Target completion for Block B is by June 2025.

## **Block A Construction Progress**