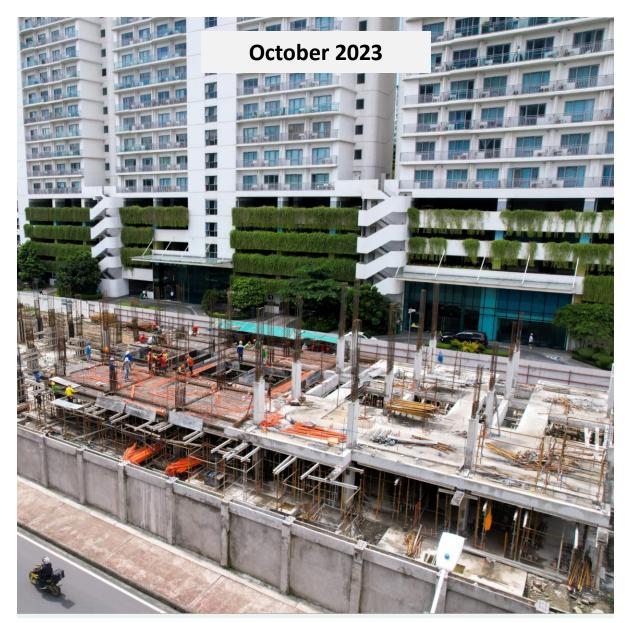

hin the development. Additionally, the temporary pedestrian access to and from the Estrella-Pantaleon Bridge has been opened to the Acqua community, seeing around 400 daily foot traffic.

All units within Block A have reached the 3rd and 4th floor and is nearing completion of its structural works. The project is on track with schedule, targeting to achieve full land development for Block A by end of July 2024. Excavation and structural works at Block B has commenced. Target completion for Block B is by June 2025.

Situated in Mandaluyong City, a bridge away from the Makati Central Business District, Century NULIV Townvillas at Acqua constitutes a total of 22 homes, offering two configurations: Rhine (three-storeys; 227 sqm ave.) and Seine (four-storeys; 312 sqm ave.) units.





















## **Block A Construction Progress**











## Block B has already started its excavation and structural works







## Perimeter Wall Along Estrella – Pantaleon Bridge and Entrance to Pedestrian Access















Future residents of the
Century NULIV Townvillas at
Acqua will get to enjoy
the amenities at The
Pebble, Acqua
Private Residences' premium
waterfront clubhouse.