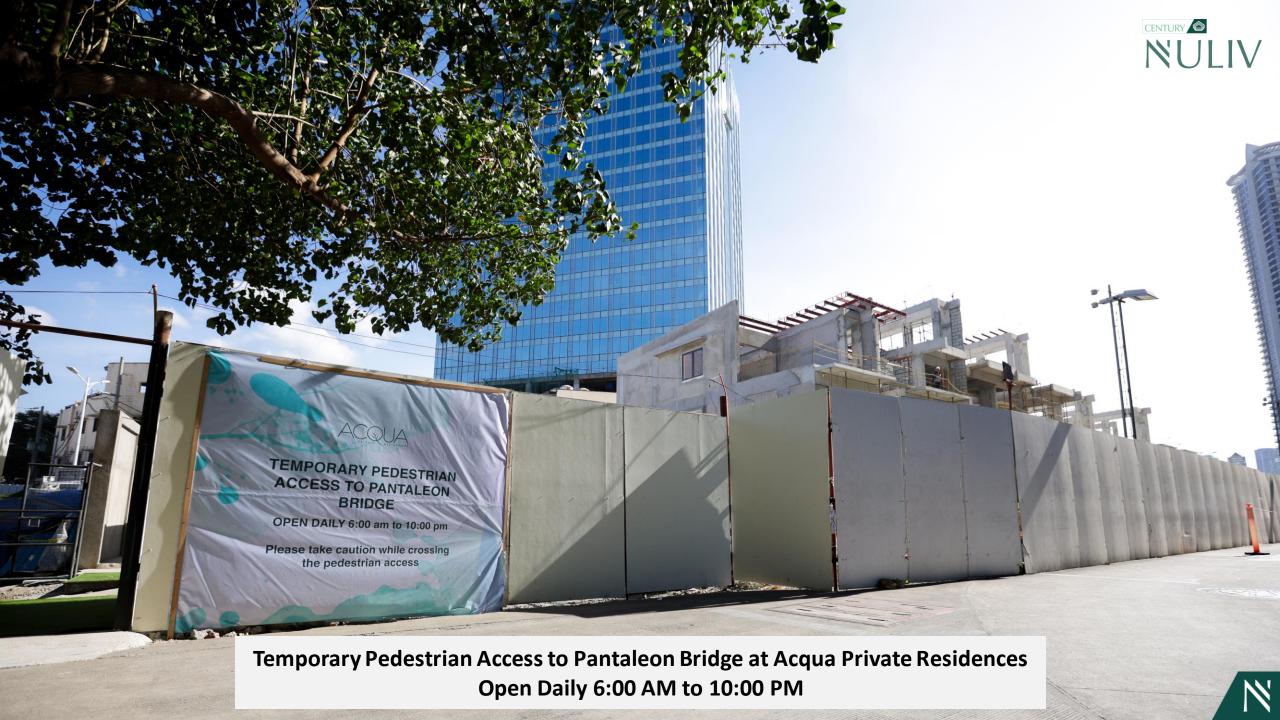

The guard house at the main gate facing the Estrella-Pantaleon Bridge is already constructed, ensuring security within the development. Additionally, the temporary pedestrian access to and from the Estrella-Pantaleon Bridge has been opened to the Acqua community, seeing around 400 daily foot traffic.

## Perimeter Wall Along Estrella – Pantaleon Bridge and Entrance to Pedestrian Access

Future residents of the
Century NULIV Townvillas at
Acqua will get to enjoy
the amenities at The
Pebble, Acqua
Private Residences' premium
waterfront clubhouse.