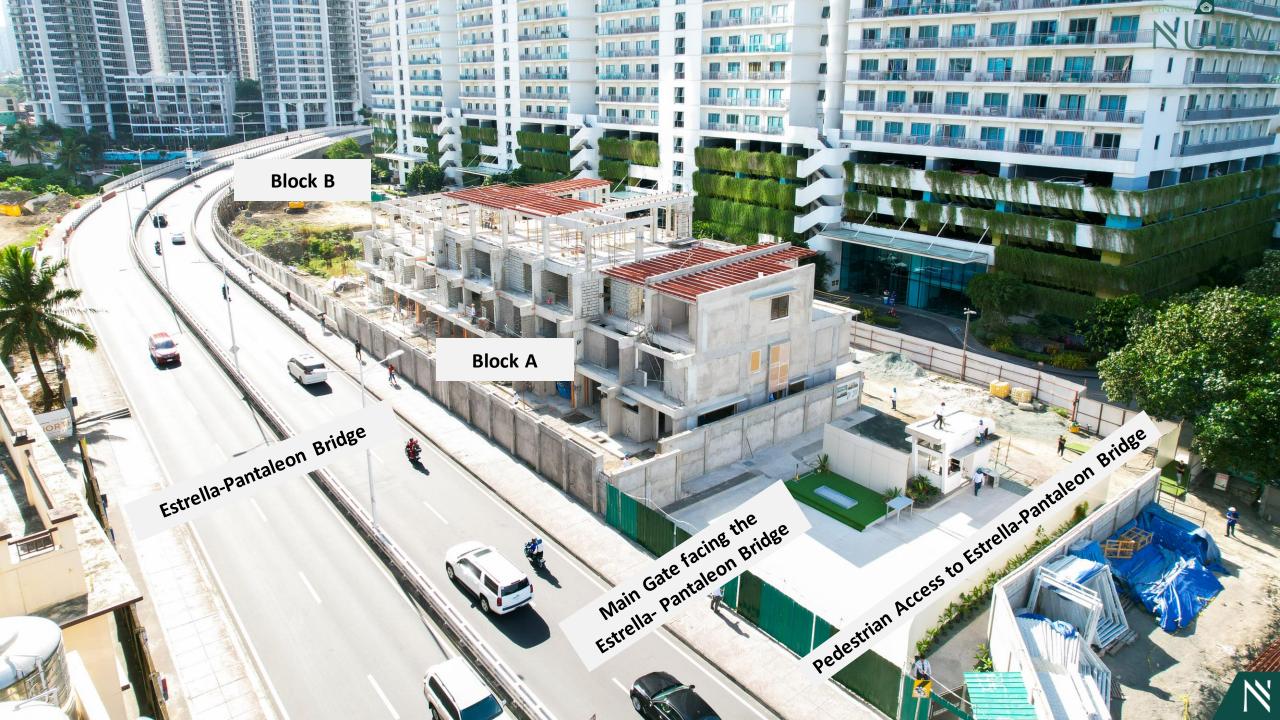

The guard house at the main gate facing the Estrella-Pantaleon Bridge is already constructed, ensuring security within the development. Additionally, the temporary pedestrian access to and from the Estrella-Pantaleon Bridge has been opened to the Acqua community, seeing around 400 daily foot traffic.

## Perimeter Wall Along Estrella – Pantaleon Bridge and Entrance to Pedestrian Access

Future residents of the
Century NULIV Townvillas at
Acqua will get to enjoy
the amenities at The
Pebble, Acqua
Private Residences' premium
waterfront clubhouse.