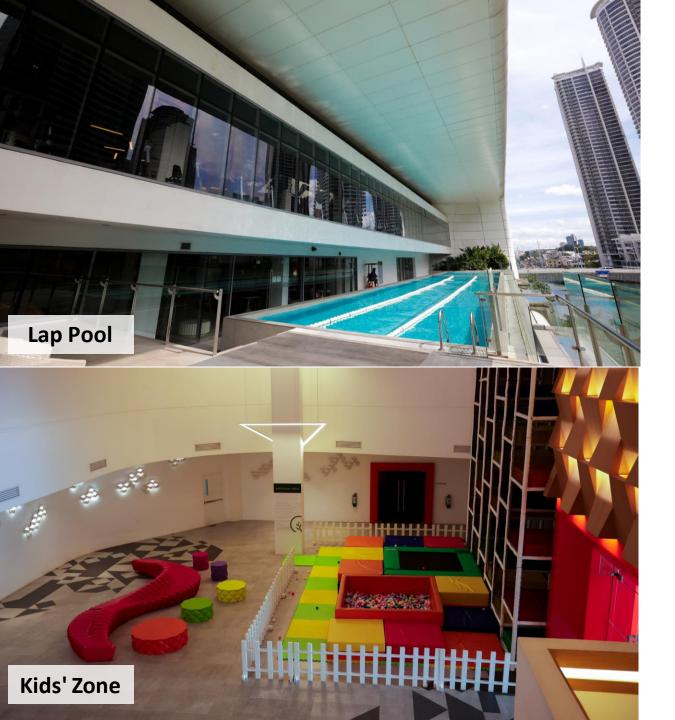

## Perimeter Wall Along Estrella – Pantaleon Bridge and Entrance to Pedestrian Access

Future residents of the
Century NULIV Townvillas at
Acqua will get to enjoy
the amenities at The
Pebble, Acqua
Private Residences' premium
waterfront clubhouse.