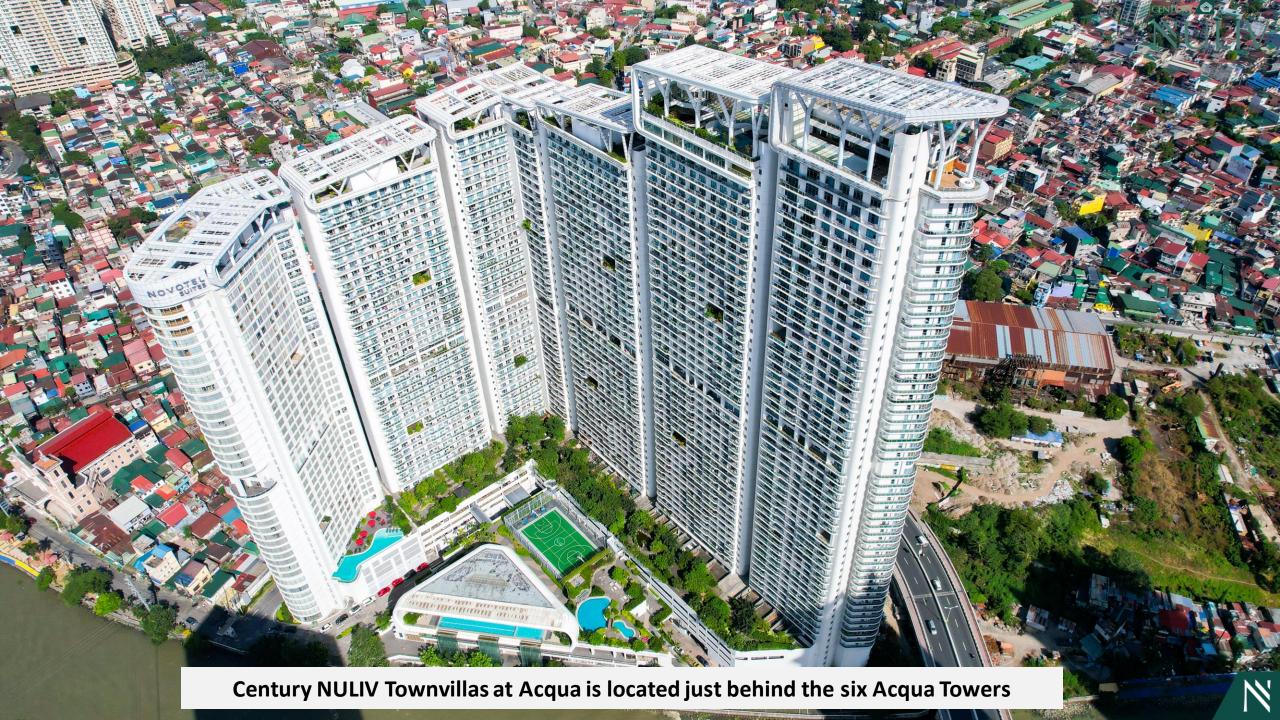

## Perimeter Wall Along Estrella – Pantaleon Bridge and Entrance to Pedestrian Access

Future residents of the
Century NULIV Townvillas at
Acqua will get to enjoy
the amenities at The
Pebble, Acqua
Private Residences' premium
waterfront clubhouse.